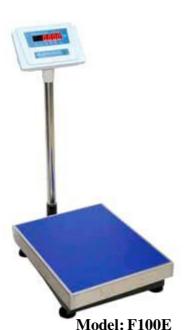

#### DIGITAL WEIGHT MACHINE

#### **Technical Features:**

- 100Kg heavy duty digital bench parcel scale
- Microcomputer circuit with high accuracy & better performance
- Display: Red LED, 4 digits, 14.2 mm, (0.56inch) digit size
- Measuring capacity: 100 Kg/220 lb
- Resolution: 0.05 Kg/0.1 lb
- Display weight: 0.15 Kg/0.3 lb
- Unit select: Kg or lb
- Accuracy:  $(23 \pm 5) \pm (0.5\% + 2 d)$
- Sampling time: 0.8, second (min)
- Overload capacity: 150 Kg (min)
- Tare Control: Full capacity
- Transducer: Load cell